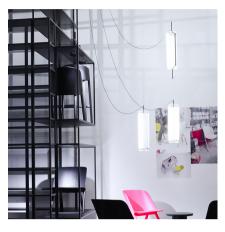

## 2271

Design By Diez Office

Vibia presents a pendant lamp with two glass pieces where the light source is invisible, emanating directly from the material.