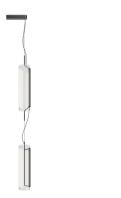

## 2271

Design By Diez Office

Vibia presents a pendant lamp with two glass pieces where the light source is invisible, emanating directly from the material.