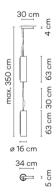

## Model Sheet

Optional: Extra cable length Min. quantity, upcharge and extra lead time apply [EN] Finish 18 Graphite
ADAPTA RF 9913 WX

LED temperature color

Light source

3000 K

Dimming 1-10V

Optional DALI Min. quantity, upcharge and extra

2 x LED STRIP 24V 20W

lead time apply [EN]

**Instalation type** Surface Canopy

Materials Profile: Aluminum
Diffuser: Borosilicate glass

Α+

LED CRI>90 3484.8 lm 87.12

3000 K

Driver CV - Constant Voltage [object